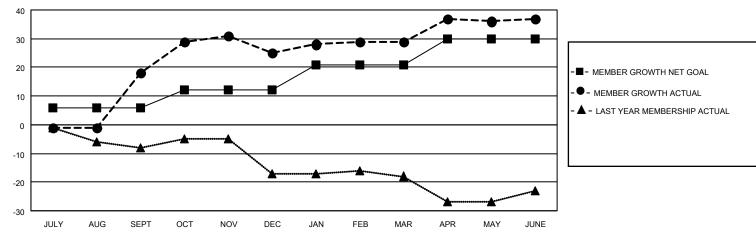

## GOALS AND ACTUAL MEMBERS CUMULATIVE

| DROPPED CLUBS: 1 |    | 15 CLUBS OF 27 ADDED 1 OR<br>MORE NEW MEMBERS | GENDER DISTRIBUTION                |              |  |
|------------------|----|-----------------------------------------------|------------------------------------|--------------|--|
|                  |    | WORE NEW MEMBERS                              | MALE                               | 323 (71.94%) |  |
|                  |    |                                               | FEMALE 126 (28.06%)                |              |  |
| DROPPED MEMBERS  |    |                                               | NON BINARY                         | 0 (0.00%)    |  |
|                  | _  |                                               | PREFER NOT TO ANSWER               | 0 (0.00%)    |  |
| DECEASED         | 7  |                                               |                                    |              |  |
| CLUB CANCELLED   | 5  | CLICK HERE FOR CUMULATIVE                     | TOTAL FAMILY UNIT MEMBERS 79       |              |  |
| OTHER            | 27 | MEMBERSHIP DATA                               |                                    |              |  |
| TOTAL            | 39 |                                               | FAMILY MEMBERS PAYING HALF DUES 40 |              |  |
|                  |    |                                               |                                    |              |  |